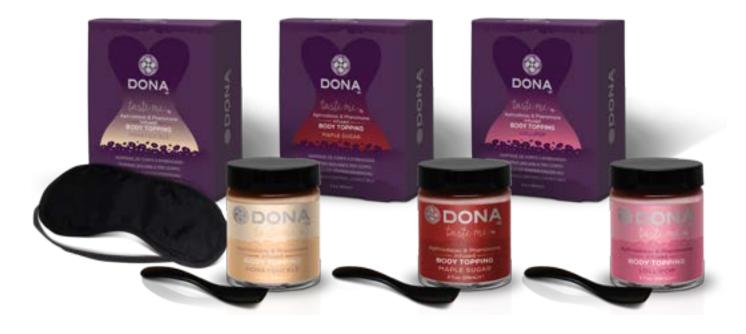

### KISSABLE BODY PAINT *Key Features*:

- Aphrodisiac & pheromone infused
- Includes applicator & blindfold
- Delicious, lickable body topping arouses and inspires
- 3 kissable flavors: Honeysuckle, Maple Sugar & Lollipop

40571 - DONA BODY PAINT CHOCOLATE MOUSSE 20Z

40572 - DONA BODY PAINT VANILLA BUTTERCREAM 20Z

40573 - DONA BODY PAINT STRAWBERRY SOUFFLÉ 20Z