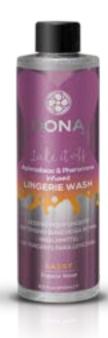

# LINGERIE WASH Key Features:

- Aphrodisiac & pheromone infused
- Specially formulated for intimate apparel
- Leaves intimate apparel soft and fresh
- 3 fragrances: Flirty (Blushing Berry), Sassy (Tropical Tease) & Naughty (Sinful Spring)

40522 - DONA LINGERIE WASH FLIRTY 80Z

40523 - DONA LINGERIE WASH SASSY 80Z

40524 - DONA LINGERIE WASH NAUGHTY 80Z