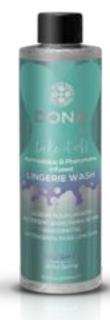

# LINGERIE WASH Key Features:

- Aphrodisiac & pheromone infused
- Specially formulated for intimate apparel
- Leaves intimate apparel soft and fresh
- 3 fragrances: Flirty (Blushing Berry), Sassy (Tropical Tease) & Naughty (Sinful Spring)

40522 - DONA LINGERIE WASH FLIRTY 80Z

40523 - DONA LINGERIE WASH SASSY 80Z

40524 - DONA LINGERIE WASH NAUGHTY 80Z