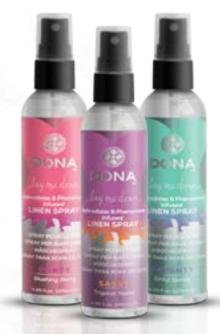

#### LINEN SPRAY -

Add an irresistible invitation to your linens with DONA Linen Spray. Infused with invigorating pheromones and aphrodisiacs, just a few sprays will transform your bedroom into a playful boudoir.

#### LINEN SPRAY Key Features:

- Aphrodisiac & pheromone infused
- Spray on bedding, pillows and more
- Freshens and delights the senses
- 3 fragrances: Flirty (Blushing Berry), Sassy (Tropical Tease) & Naughty (Sinful Spring)

40512 - DONA LINEN SPRAY FLIRTY 40Z

40513 - DONA LINEN SPRAY SASSY 40Z

40514 - DONA LINEN SPRAY NAUGHTY 40Z