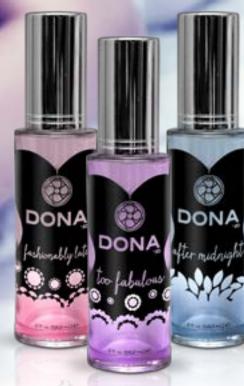

#### PHEROMONE PERFUME

Be irresistible with DONA Perfume. Infused with invigorating aphrodisiacs & pheromones, these seductive fragrances will entrance your lover and leave you feeling irresistible.

Fashionably Late Too Fabulous After Midnight

#### PHEROMONE PERFUME \*\*Key Features:\*\*

- Infused with synthetic pheromones to boost desirability
- No hormones or animal byproducts
- Indulgent, long lasting scent
- 3 fragrances: Fashionably Late, Too Fabulous & After Midnight

40552 - DONA PHEROMONE PERFUME TOO FABULOUS 20Z

40553 - DONA PHEROMONE PERFUME FASHIONABLY LATE 20

40554 - DONA PHEROMONE PERFUME AFTER MIDNIGHT 20Z