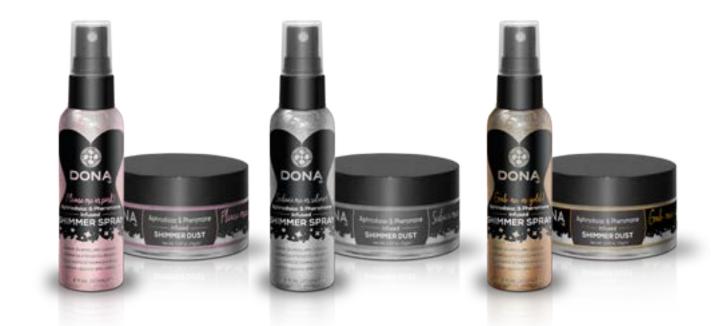

# SHIMMER PRODUCTS Give yourself a gorgeous glow with DONA Shimmer Products. Our kissable blend of aphrodisiac & pheromones with a hint of classic color will leave skin beautifully radiant and irresistible. Please me in Pink Seduce me in Silve Grab me in Gold

### SHIMMER SPRAY Key Features:

- Aphrodisiac & pheromone infused
- Create a subtle, glittery glow
- Easy spray application
- 3 classic colors: Pink, Silver & Gold

#### SHIMMER DUST Key Features:

- Aphrodisiac & pheromone infused
- Create a subtle, glittery glow
- Easy puff application
- 3 classic colors: Pink, Silver & Gold

40507 - DONA SHIMMER SPRAY PINK 20Z

40581 - DONA SHIMMER DUST PINK 0.7502

40508 - DONA SHIMMER SPRAY SILVER 20Z

40582 - DONA SHIMMER DUST SILVER 0.750Z

40509 - DONA SHIMMER SPRAY GOLD 20Z

40583 - DONA SHIMMER DUST GOLD 0.750Z