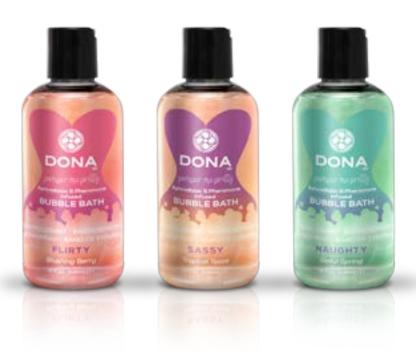

#### BUBBLE BATH *Key Features:*

- Aphrodisiac & pheromone infused
- Luxurious lather for clean, radiant skin
- Just 1-2 capfuls creates an indulgent spa experience
- 3 fragrances: Flirty (Blushing Berry), Sassy (Tropical Tease) & Naughty (Sinful Spring)

40542 - DONA BUBBLE BATH FLIRTY BLUSHING BERRY 80Z 40543 - DONA BUBBLE BATH SASSY TROPICAL TEASE 80Z 40544 - DONA BUBBLE BATH NAUGHTY SINFUL SPRING 80Z

#### BUBBLE BATH

Pamper yourself in the luxurious lather of DONA Bubble Bath. Our love-struck pairing of aphrodisiacs & pheromones and indulgent aromas will leave your skin beautifully scented and irresistibly enticing.