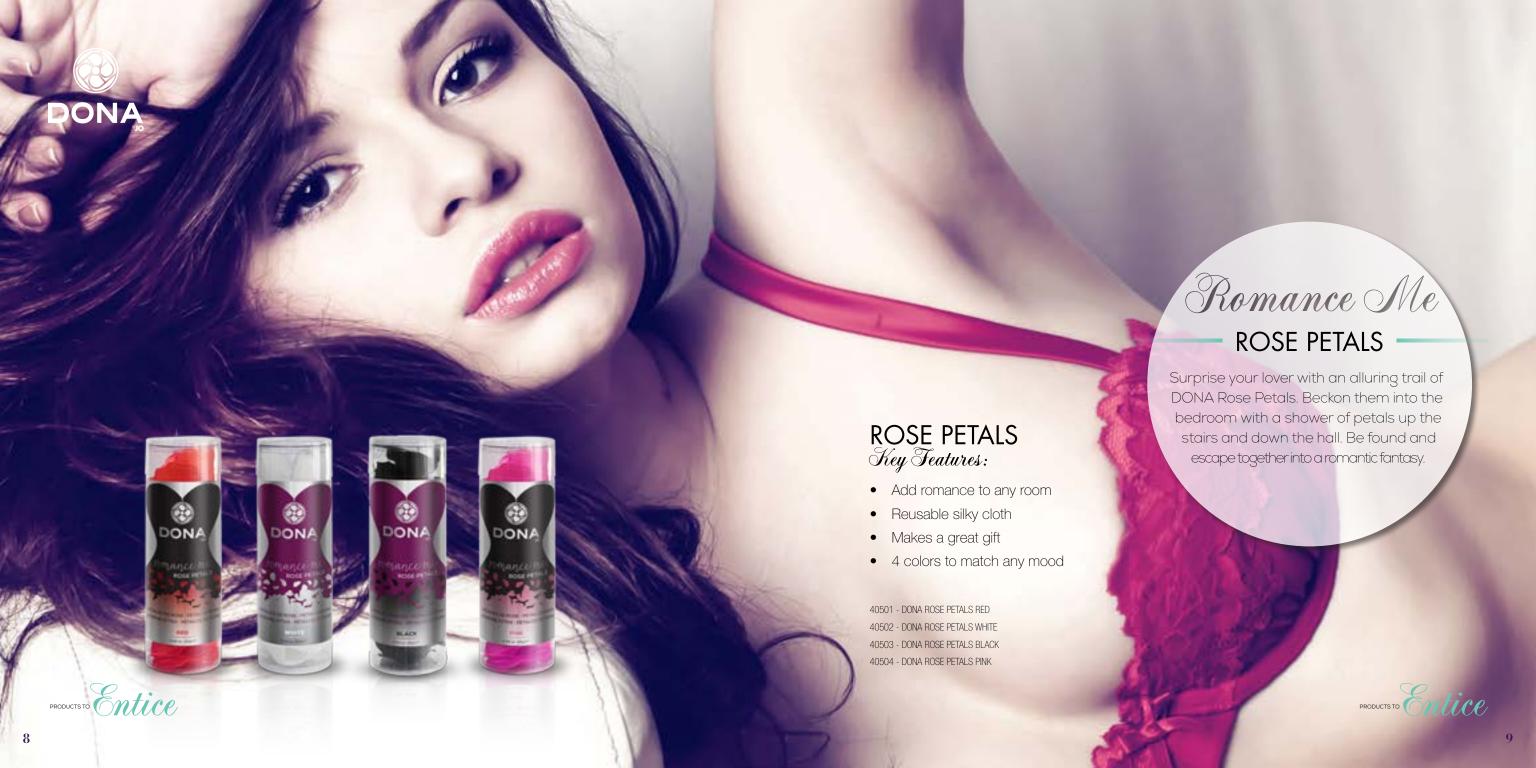

# LINGERIE WASH Key Features:

- Aphrodisiac & pheromone infused
- Specially formulated for intimate apparel
- Leaves intimate apparel soft and fresh
- 3 fragrances: Flirty (Blushing Berry), Sassy (Tropical Tease) & Naughty (Sinful Spring)

40522 - DONA LINGERIE WASH FLIRTY 80Z

40523 - DONA LINGERIE WASH SASSY 80Z

40524 - DONA LINGERIE WASH NAUGHTY 80Z