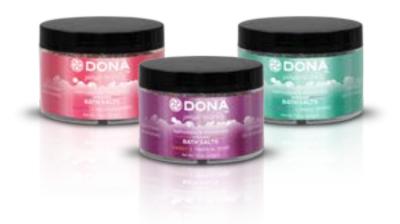

#### BATH SALT Key Features:

- Aphrodisiac & pheromone infused
- Romance yourself (and your lover!) in an indulgent bath
- 3 fragrances: Flirty (Blushing Berry), Sassy (Tropical Tease) & Naughty (Sinful Spring)

40576 - DONA BATH SALT FLIRTY BLUSHING BERRY 7.50Z 40577 - DONA BATH SALT SASSY TROPICAL TEASE 7.50Z 40578 - DONA BATH SALT NAUGHTY SINFUL SPRING 7.50Z

#### BATH SALT -

Awaken the senses with DONA Bath Salts.
Our soothing blend of aphrodisiacs & pheromones and irresistible aromas will leave skin beautifully soft and refreshed.