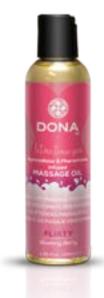

#### SCENTED MASSAGE OIL *Key Features:*

- Aphrodisiac & pheromone infused
- Non-greasy, long lasting formula
- Moisturizes and rejuvenates skin
- 3 fragrances: Flirty (Blushing Berry), Sassy (Tropical Tease) & Naughty (Sinful Spring)

40517 - DONA SCENTED MASSAGE OIL FLIRTY BLUSHING BERRY 40Z 40518 - DONA SCENTED MASSAGE OIL SASSY TROPICAL TEASE 40Z 40519 - DONA SCENTED MASSAGE OIL NAUGHTY SINFUL SPRING 40Z

- Aphrodisiac & pheromone infused
- Non-greasy massage oil soothes and relaxes
- Kissable flavors let you taste your lover
- 3 kissable flavors: Chocolate Mousse, Vanilla Buttercream & Strawberry Soufflé